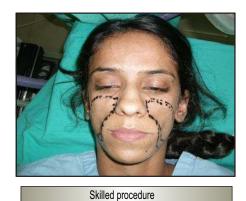

# First Case of Surgical Fat Graft at CHK

Prof. Mohammad Ashraf Ganatra

19 years old girl presented to the department of Plastic Surgery on 17.05.11 with progressive loss of fat on both sides of her face. The disease process started at the age of 13 years and steadily involved the whole face. The progressive nature of the disease subjected the patient to psychological stress, impairment of performance in her education and social interaction. After required examinations, we planned to operate upon the patient.

Micro or structural fat grafting, involves harvesting of microscopic fat cells, process of harvested fat cells and finally their transfer to the recipient sites. The beauty of this surgical procedure is that the volume is replaced up to the desired level with no scars on the recipient sites - the face in this particular case. After counseling and consent, the patient was operated on 26.05.11 by my team and I, at OT Complex. Natural process of postoperative facial edema subsides in few weeks and the end result has more beautiful outcome than what is being shown here.

This surgical procedure has been performed for the first time in any public sector hospital in Sindh, the obvious

Changing the life of this girl

unavailability of required instruments and Load of other patients population having functional problems like post burn deformities, cleft lip and palate, Hypospadias, congenital hand problems and malignancy among others.