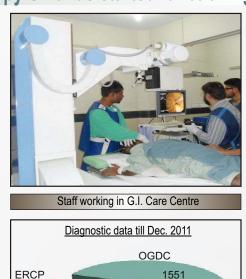

## DOTS G. I. Care Centre Fluoroscopy Unit has started functioning

**S**ituated on the third floor of the O.T. Complex, the DOTS G. I. Care Centre provides state-of-the-art services in the field of upper and lower GI Endoscopy/ERCP's and stenting of stenosed bile ducts. This is second such facility at Civil Hospital Karachi, which is providing costly endoscopic procedures totally Free of Cost to the poor patients referred to this centre from all over the city. The expertise and training imparted to the post graduates and members of the faculty is improving the quality of health care provided at Civil Hospital Karachi.

The Centre is fully equipped with regular endoscopes which include two scopes for OGD, two scopes for ERCP, one scope for colonoscopy and one double channel scope with other accessories. The latest addition in this range is a modern fluoroscopy machine.

Fluoroscopy is an imaging technique commonly used to obtain real-time moving images of the internal structures of a patient through the use of a fluoroscope.

Continue on page 7

isor an Overation

More than 14000 Free of cost procedures perform per annum The achievements are due to your support