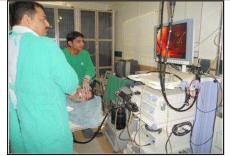

## DOTS G. I. Care Centre Fluoroscopy Unit has started functioning

**S**ituated on the third floor of the O.T. Complex, the DOTS G. I. Care Centre provides state-of-the-art services in the field of upper and lower GI Endoscopy/ERCP's and stenting of stenosed bile ducts. This is second such facility at Civil Hospital Karachi, which is providing costly endoscopic procedures totally Free of Cost to the poor patients referred to this centre from all over the city. The expertise and training imparted to the post graduates and members of the faculty is improving the quality of health care provided at Civil Hospital Karachi.

The Centre is fully equipped with regular endoscopes which include two scopes for OGD, two scopes for ERCP, one scope for colonoscopy and one double channel scope with other accessories. The latest addition in this range is a modern fluoroscopy machine.

Fluoroscopy is an imaging technique commonly used to obtain real-time moving images of the internal structures of a patient through the use of a fluoroscope.

Continue on page 7

isor an Overation

More than 14000 Free of cost procedures perform per annum The achievements are due to your support