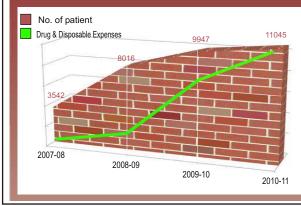

Fluoroscopy is an imaging technique commonly used to obtain real-time moving images of the internal structures of a patient through the use of a fluoroscope.

Continue on page 7

isor an Overation

More than 14000 Free of cost procedures perform per annum The achievements are due to your support