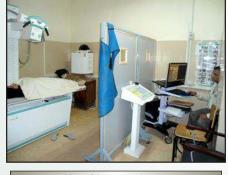

View of the new equipment

Digital x-ray images are vastly superior resulting in early diagnoses and treatment of diseases such as cancer and TB, etc. which were previously missed by the physician due to the poor quality of X-Ray image.

Working on upgraded equipment in X-Ray department

It is hoped that a state of the art Radiology department; equipped with latest machines; operated by qualified radiologists and technicians with latest diagnostic techniques and technologies would provide free of charge quality service to the common person.