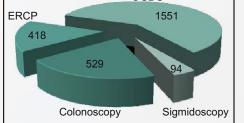

## DOTS G. I. Care Centre Fluoroscopy Unit has started functioning

**S**ituated on the third floor of the O.T. Complex, the DOTS G. I. Care Centre provides state-of-the-art services in the field of upper and lower GI Endoscopy/ERCP's and stenting of stenosed bile ducts. This is second such facility at Civil Hospital Karachi, which is providing costly endoscopic procedures totally Free of Cost to the poor patients referred to this centre from all over the city. The expertise and training imparted to the post graduates and members of the faculty is improving the quality of health care provided at Civil Hospital Karachi.

The Centre is fully equipped with regular endoscopes which include two scopes for OGD, two scopes for ERCP, one scope for colonoscopy and one double channel scope with other accessories. The latest addition in this range is a modern fluoroscopy machine.