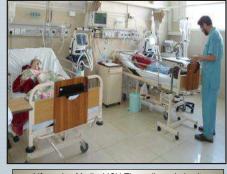

## Medical Intensive Care Unit Civil Hospital Karachi

Dr. Hamid Manzoor

The Medical Intensive Care Unit, CHK is a project of Dow Medical College graduates of the year 1982 (DOWITES 82). This project has been developed by the alumni of Dow Medical College on the occasion of Silver Jubilee Anniversary of their graduation.

Life saving Medical ICU-The well needed unit

Civil Hospital Karachi is one of the largest teaching hospital of the country attached to Dow Medical College. The department of Medicine has five units and several allied departments such as Cardiology, Neurology, Psychiatry and Dermatology etc. This faculty has 450 beds altogether. Before the inauguration of Medical ICU, there was no centralized ICU where focused intensive care, including ventilation could be given to the seriously ill medical patients. The cost of such service in private sector is around 20,000 rupees a day which is very much beyond the reach of even the most affluent. The provision of the service is essential requirement in any large public sector hospital.

This sixteen bedded facility has twelve ventilated beds and four beds for high dependency unit. There are two beds reserved for communicable diseases. All beds have central oxygen and suction and have central monitors.