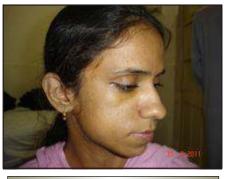

Micro or structural fat grafting, involves harvesting of microscopic fat cells, process of harvested fat cells and finally their transfer to the recipient sites. The beauty of this surgical procedure is that the volume is replaced up to the desired level with no scars on the recipient sites - the face in this particular case. After counseling and consent, the patient was operated on 26.05.11 by my team and I, at OT Complex. Natural process of postoperative facial edema subsides in few weeks and the end result has more beautiful outcome than what is being shown here.

This surgical procedure has been performed for the first time in any public sector hospital in Sindh, the obvious

Changing the life of this girl

unavailability of required instruments and Load of other patients population having functional problems like post burn deformities, cleft lip and palate, Hypospadias, congenital hand problems and malignancy among others.