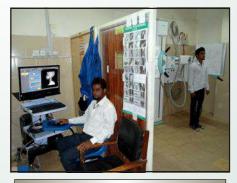

Working on upgraded equipment in X-Ray department

It is hoped that a state of the art Radiology department; equipped with latest machines; operated by qualified radiologists and technicians with latest diagnostic techniques and technologies would provide free of charge quality service to the common person.